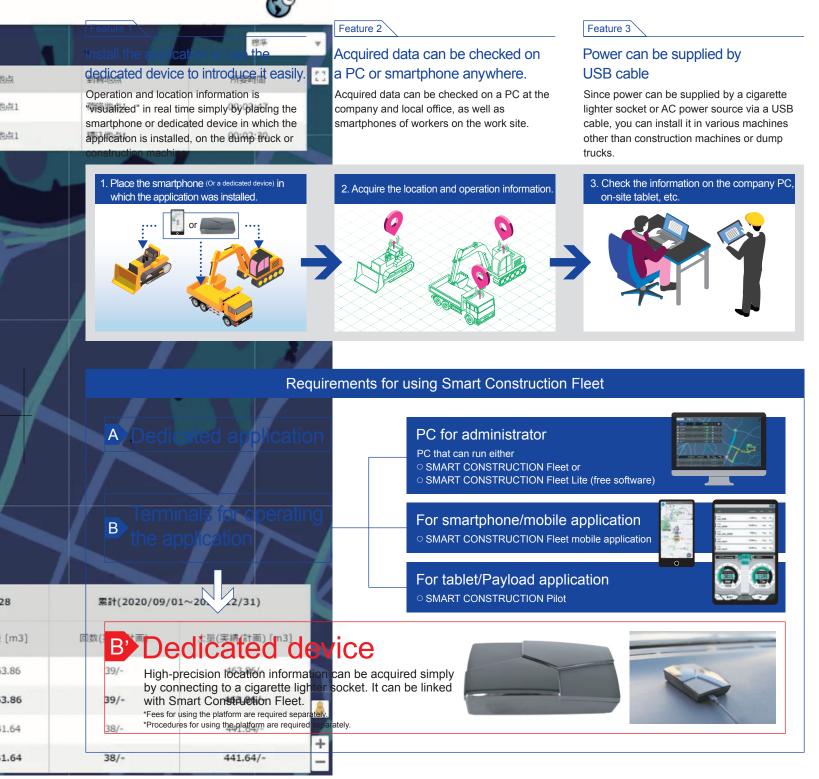

### Site manager

- $\ensuremath{\circ}$  Acquisition of real-time driving information of vehicles
- Smooth information-sharing with workers involved with the work on site
- Acquisition of information on soil volume to be transported and management of the load