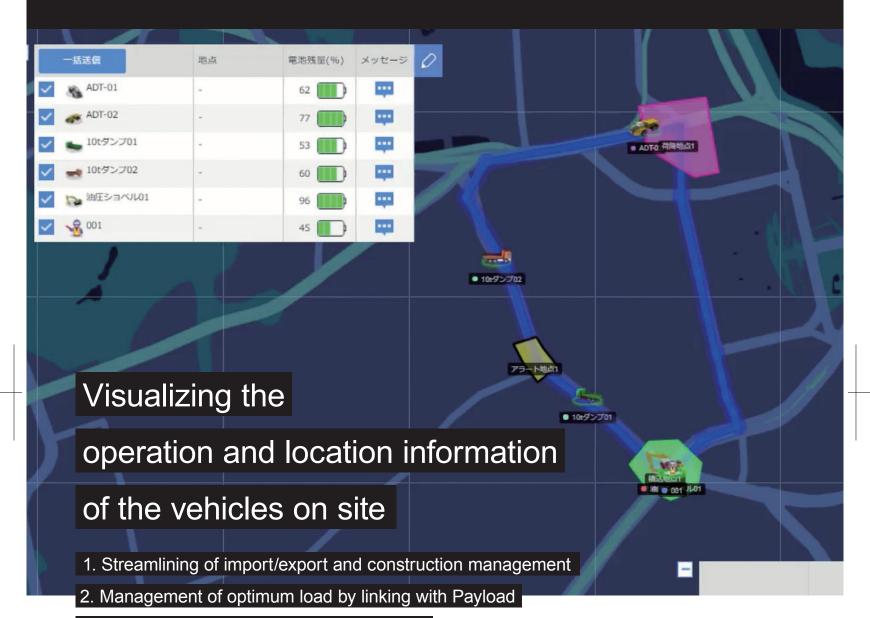

### Site manager

- $\ensuremath{\circ}$  Acquisition of real-time driving information of vehicles
- Smooth information-sharing with workers involved with the work on site
- Acquisition of information on soil volume to be transported and management of the load